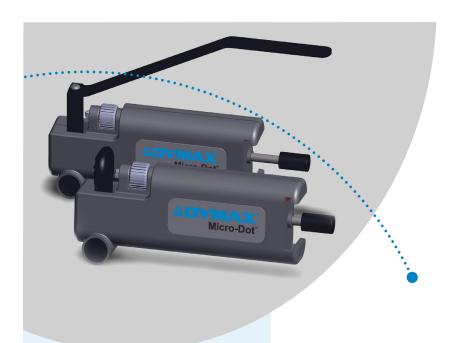

Lever Activated Micro-Dot Syringe Dispenser (T20010)

Thumb Activated Micro-Dot Syringe Dispenser (T20000)

| Specifications             |                                                                                                                          |
|----------------------------|--------------------------------------------------------------------------------------------------------------------------|
| Part Number                | T20000 Thumb Activated T20010 Lever Activated                                                                            |
| Dispenser Type             | Manual, positive displacement syringe dispenser                                                                          |
| Activation                 | Manual by lever or thumb actuator                                                                                        |
| Shot Size                  | Minimum: 0.0003 mL (400 cP material with 25 gauge taper tip) Maximum: 0.170 mL (400 cP material with 14 gauge taper tip) |
| Dimensions (L x W x H)     | 4.5" x 0.87" x 2.13" (11.4 cm x 2.2 cm x 5.4 cm)                                                                         |
| Weight                     | 2.8 oz. (81.3 g)                                                                                                         |
| Unit Warranty              | 1 year from purchase                                                                                                     |
| Recommended<br>Accessories | T15466 Inclined Syringe Stand                                                                                            |