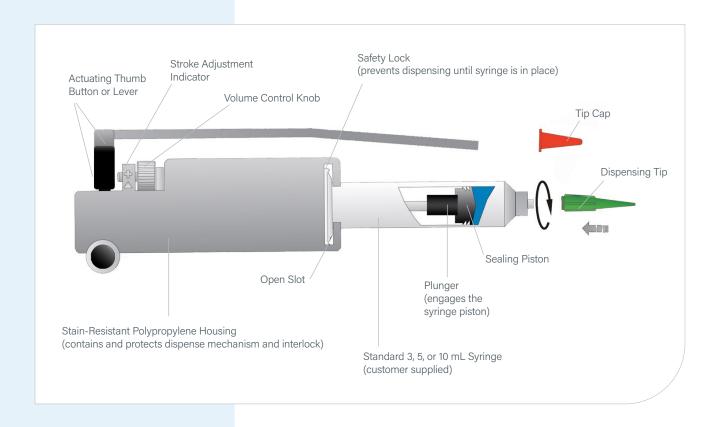

## **Manual Syringe Dispenser**

The Micro-Dot™ portable syringe dispenser offers positive-displacement accuracy for dispense volumes as small as 0.0003 mL. Once a volume is set it can be repeated with accuracy. This syringe dispenser utilizes a prepackaged disposable syringe as its fluid reservoir, preventing any contact between the fluids and the dispenser eliminating fluid contamination during dispense. With the proper dispense tip selection, the Micro-Dot is suitable for dispensing a wide range of low-to-high viscosity fluids including pastes, lubricants, adhesives, sealants, and more.

Lever Activated Micro-Dot Syringe Dispenser (T20010)

Thumb Activated Micro-Dot Syringe Dispenser (T20000)

| Specifications             |                                                                                                                          |
|----------------------------|--------------------------------------------------------------------------------------------------------------------------|
| Part Number                | T20000 Thumb Activated T20010 Lever Activated                                                                            |
| Dispenser Type             | Manual, positive displacement syringe dispenser                                                                          |
| Activation                 | Manual by lever or thumb actuator                                                                                        |
| Shot Size                  | Minimum: 0.0003 mL (400 cP material with 25 gauge taper tip) Maximum: 0.170 mL (400 cP material with 14 gauge taper tip) |
| Dimensions (L x W x H)     | 4.5" x 0.87" x 2.13" (11.4 cm x 2.2 cm x 5.4 cm)                                                                         |
| Weight                     | 2.8 oz. (81.3 g)                                                                                                         |
| Unit Warranty              | 1 year from purchase                                                                                                     |
| Recommended<br>Accessories | T15466 Inclined Syringe Stand                                                                                            |